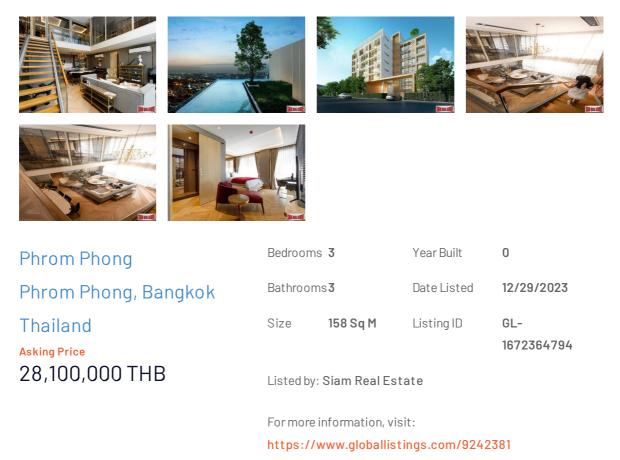

## Overview

S47 Sukhumvit

Premium living style that is more than housing. High privacy, peaceful. City center with Unique design. The function to answer the life in full. Reflect the identity and style of your life perfectly.

High-quality materials

Higher Ceiling Giving you

A new concept of condominium with 5.30m.ceiling height

UNIT TYPE

1Bedroom(Duplex)64.84 Sq.m.(4 units)

2 Bedroom 68.56-75.70 Sq.m. (16 units)

2 Bedroom(Duplex) 135.81-143.62 Sq.m. (11 units)

3 Bedroom(Duplex) 165.05 Sq.m.(1 unit)

4 Bedroom(Duplex) 171.50-179.59 Sq.m. (9 units)

SECURITY SYSTEM

CCTV 24 hours

24 hours Security Guard Service

Security system with access control by key card

Digital call phone