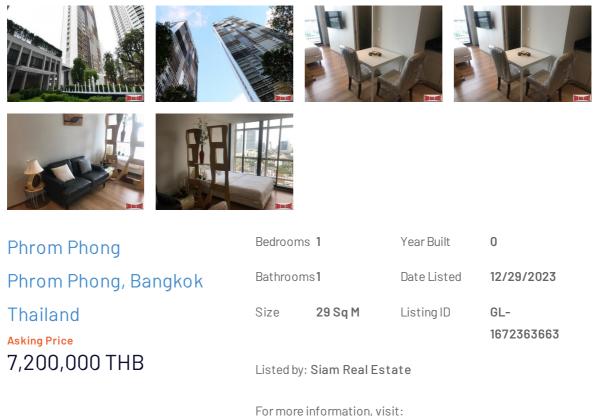

## Overview

This is a cozy one bedroom apartment is situated in the Park 24. Located in a fantastic part of Bangkok, close to shopping malls, restaurants, BTS and Benchasiri Park.

The apartment is on the 11th floor and has a big open living space which includes the living room, dining area that seats two and a western kitchen. The kitchen comes with a stovetop, microwave, refrigerator and a washing machine for your convenience. There is a small balcony for relaxing.

The bedroom has fantastic city views from a big oversized windows. A contemporary bathroom includes a glass enclosed shower. Contact us today.

Facilities include

- \* Elevator
- \* Parking
- \* 24-hours security

2 Sleeps 1Bedrooms 1Bathrooms Western Kitchen Sauna Parking Space Near Shopping Near Schooling Near Hospitals Laundry Room Internet Connection Gym Garden Fully Furnished Electricity Communal Pool City View Cable/satellite(UBC) Air-conditioners