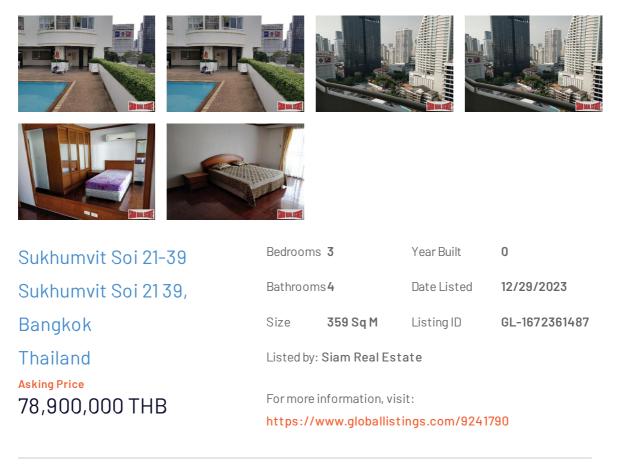

## Overview

This is super large traditional Thai furnished three bedroom, four bath apartment for sale in the Le Premier 1 condominium. Located on the 21st floor with outstanding views of the city. The apartment is 358.63 sqm and fully furnished with all wood built-in furniture. Live the dream in this beautiful classic apartment.

Each room in the apartment is designed with luxurious Thai wood furniture, including a large bar and bar stools. Entering the apartment there is a grand and stately entry hall that flows into the living space that includes a very spacious living room and dining room with a round dining table and seating for 10. This room overlooks a big balcony where you can add an outdoor dining table and chairs for outside enjoyment.

The Western kitchen is oversized with an L-shaped counter and lots of windows on one side for the sunshine and lighting. It comes with a stovetop, oven, refrigerator and microwave.

All bedrooms are very generous in size with wood flooring, wood built in wardrobes and desks. The bathrooms are modern with new fixtures and fittings and there is one bathtub in the unit.