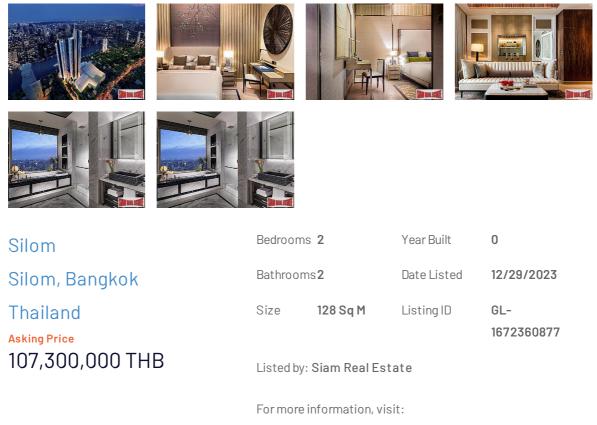

# **Overview**

The super-luxury riverside residences 'The Residences at Mandarin Oriental, Bangkok' are located in ICONSIAM, the new Bht 50-billion riverside national landmark in Thailand. They are designed and being built to the highest standards of luxury that, together with their enchanting location, make these residences among the best in the world.

Types of Room

2 Bedroom room size 127.87 - 165.40 sq.m.

3 Bedroom room size 222.21 - 228.88 sq.m.

Penthouse room size 380.93 - 383.98 sq.m.

Penthouse Duplex room size 707.28 sq.m.

Project Overview

The location of the project ICONSIAM, occupy 50 Rai worth of space; and 45 meters away from the River. The units are design so that the householder can see the Chaopraya River. The height of the unit is 3.20 meters, which gives in an open space and luxury perspective to the householder. The facility takes up 3,000 meters, located in the 4th and 5 floor, with a Modern & Contemporary design, with sense of luxury; designed by the world best designer.