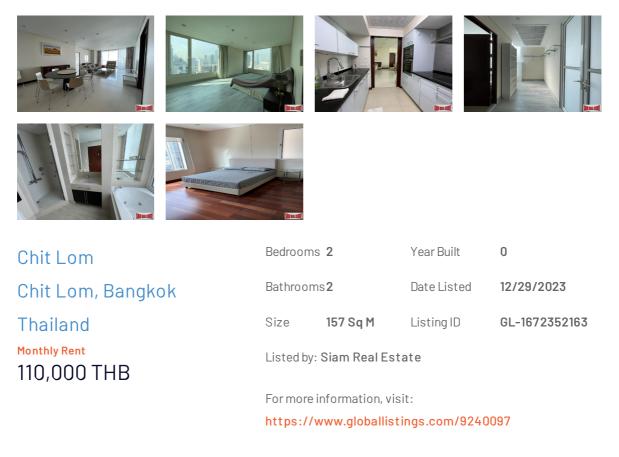

## **Overview**

The Park Chidlom condo is located just within 580 m or about 8 minutes walk from the Chit Lom. If you drive, the nearest tollway entrance is located 740 m from the condo. It's a quiet place with a lot of restaurant nearby and swimming pool. The condo has a beautiful view of city and it is fully furnished with 1 parking space.

Central Department Store (Chit Lom) - 570 m (8 minutes by foot)

The Park Chidlom is a fully furnished condo in the Chit Lom neighborhood of Bangkok. The condo is located on the 18th floor of the building and offers a city view. The property has 1 parking space and is conveniently located just within 580 m or about 8 minutes walk from the Chit Lom. If you drive, the nearest tollway entrance is located 740 m from the condo.

The property features a swimming pool and playing area. It also has an environmently friendly design to

ensure that your comfort is at its best. You can expect to find everything you need for a comfortable stay at The Park Chidlom, including laundry services, concierge services, security guards, 24-hour reception service, and more!

4 Sleeps 2 Bedrooms 2 Bathrooms Parking Space Near Shopping Near Schooling Near Hospitals Maid Internet Connection Home security system Gym Garage Electricity Communal Pool Air-conditioners Chit Lom Pets Restricted Children Allowed Smoking Allowed