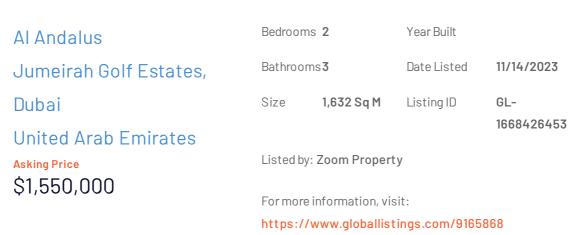

## Overview

Morgan's International Realty is pleased to offer you this brand new 3 bedroom townhouse in Al Andalus – Jumeirah Golf Estate. Brand new 3 bedroom Townhouse facing the park Size 1632 SqPf with car parking Excellent location – intersection between Al Khail Road and Mohammad Bin Zayed Road; Close to Measim City CenterMalls nearbyMall of the Emirates 6.62 KMNakeel Mall Jvt 2.1 KMDubai Marina Mall 7.19 KMS chools nearby GEMS World School 2.71 KMDubai British School 3.38 KMParks nearby Emirates Golf Club 5.55 KMWild Wadi Water Park 9.33 KMAQUAVENTURE 12.26 KMHospitals nearby Welcare Ambulatory Care Center 6.35 KMModern Dental Clinic 6.75 KMTop Modern Dental Clinic 7.16 KMTransport Near By TECOM – Red Line 5.97 KMDubai Internet City – Red Line 6 KMAI Safouh – Red Line 6.24 KMJ umeirah Golf Estates is a luxury residential golf community that is located along E 311 road, in Dubai, United Arab Emirates. Each golf course is to have a different environmental theme – Fire, Earth – and was designed by Greg Norman.