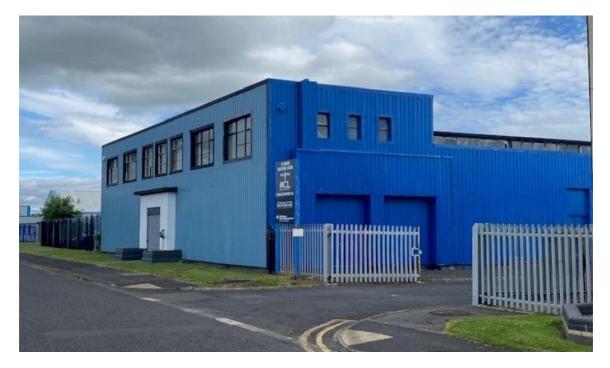

## OFFICE FOR RENT

| Jubilee Estate         | Size                                                                   | 0 Sq M | Date Listed | 01/10/2023    |
|------------------------|------------------------------------------------------------------------|--------|-------------|---------------|
| Ashington,             | Year Built                                                             |        | Listing ID  | GL-1641872721 |
| Northumberland         | Office Class                                                           |        |             |               |
| United Kingdom         | Listed by: Listanza Services Group                                     |        |             |               |
| Monthly Rent<br>£5,712 | For more information, visit:<br>https://www.globallistings.com/6645179 |        |             |               |

## Overview

772 sq ft office available to let in Jubilee Industrial Estate Ashington.Upstairs offices, electricity, toilet, kitchenExcellent location, no deposit! Call Guy to view For more details and to contact: