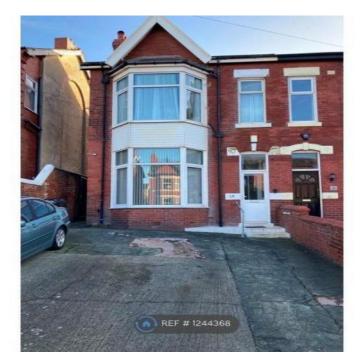

## Overview

Property Reference: 1244368.Ground floor unfurnished front flat.Easy access to flat at front and rear doors, no stairs, warm and cosy flat,Does not cost a fortune to heat,kitchen, large bathroom, large bedroom, rear door access to garden,Next to the beach, shops.Sea and beach view.Ideal for a retired person who wants a quiet, secure peaceful home.Summary Exclusions:- Rent Amount: £475.00 per month (£109.62 per week)-Deposit / Bond: £475.00-1 Bedrooms- 1 Bathrooms- Property comes unfurnished- Available to move in from 03 January, 2022- Minimum tenancy term is 6 months- Maximum number of tenants is 2- No Students-No Pets, sorry- No Smokers- Not Suitable for Families / Children- Bills not included- Property has parking-Property has garden access- Property has fireplace- EPC Rating: B If calling, please quote reference: 1244368 Fees: You will not be charged any admin fees.\*\* Contact today to book a viewing and have the landlord show you round! \*\*Request Details form responded to 24/7, with phone bookings available 9am-9pm, 7 days a week.OpenRent endeavours to make all property particulars as accurate and reliable as possible, however if you require any further clarification or information please contact us. When applying for a tenancy using the Rent Now process, you will be required to pay one month's rent and any deposit before