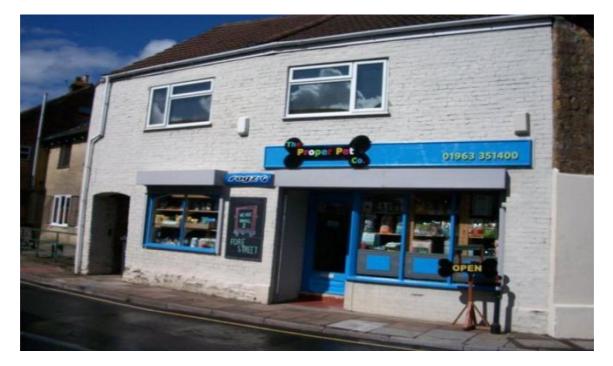

## Overview

Prominently located on Station Road, the available accommodation comprises the ground floor retail premises of the property known as Feature Stone. The property has previously been occupied as a barber and hairdressing salon and most recently as a pet food shop and has the potential for a variety of alternative retail uses. Internally the ground floor comprises a good sized front retail sales area with store and kitchen and WC facility to the rear. The property has the benefit of electronic shutters at the front of the building providing additional security. For more details and to contact: