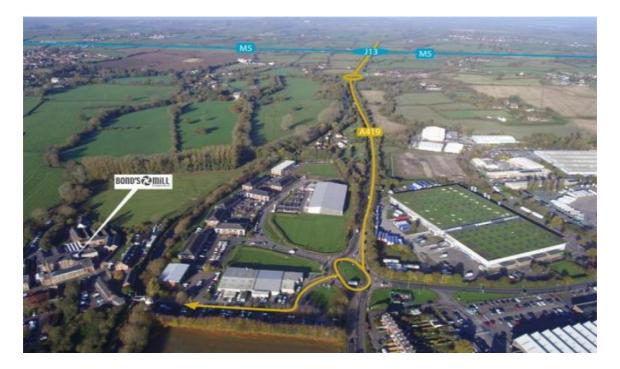

## Overview

LocationBond's Mill is a thriving and well managed business estate with on-site parking and good facilities including a cafe. The site is conveniently located just off Junction 13 of the M5 motorway and within easy reach of surrounding commercial centres. Stonehouse mainline railway station is located approximately one mile away with regular services to London Paddington.DescriptionHeron Suite is located on the second floor of the mill's central building - The Wheelhouse. It is light and airy with views across open fields. The premises share a furnished reception, restored 18th century courtyard and there is a passenger lift. There is a courtesy telephone link for visitors to contact each tenant. The office has its own galley kitchen and communal male and female toilets are located close by. Heron Suite benefits from uPVC double glazed windows, gas central heating, ample power and telephone points and carpeting. The current layout is mainly open plan but with a glazed partitioned office/meeting room plus screening to the rear of the office for storage.Accommodation (all areas, where quoted, are approximate).Description Sqft MOffices 1,975 183.5Total 1,975 183.5RatingsThe rateable value in 2021/22 is believed to be £15,500 with business rates being payable in this period of £7,936 before any business relief given if applicable.Interested parties are advised to make their own enquiries to the billing authority to ascertain the exact rates payable as a change