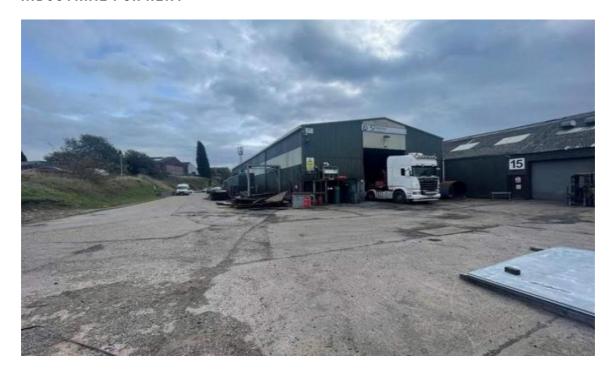

## Overview

The Business Park comprises a variety of industrial and warehouse units with two main offices buildings on a site of 6.38 hectares (15.77 acres) being bordered to the North by Darkhouse Lane, to the South by Gough Road and to the West by the Wolverhampton railway line. The industrial units are of steel frame construction with brick block and clad elevations. Internally the unit benefits from offices, WC and kitchen facilities. For more details and to contact: