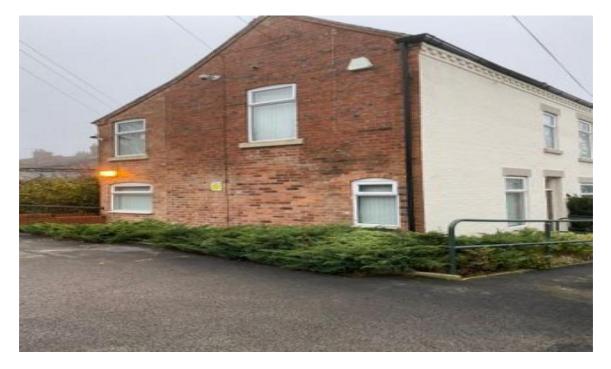

## OFFICE FOR RENT

Albert Road Ripley, Derbyshire United Kingdom Monthly Rent £6,000

| Size                                   | 0 Sq M | Date Listed | 01/10/2023 |
|----------------------------------------|--------|-------------|------------|
| Year Built                             |        | Listing ID  | GL-        |
| Office Class                           |        |             | 1641867354 |
| Listed by: Listanza Services Group     |        |             |            |
| For more information, visit:           |        |             |            |
| https://www.globallistings.com/6625881 |        |             |            |

## Overview

LocationRipley is a busy market town with excellent dual carriageway links to the surrounding towns and cities, including Derby, Nottingham, Mansfield, Alfreton, Chesterfield, Belper and Heanor. A thriving location with fibre optic broadband enabled and a growing local tourist economy.DescriptionThe Corner House business centre was formerly two residential dwellings. Now converted into high quality office spaces.Cpa and Associates Ltd are pleased to be marketing this self-contained ground floor office suite, which comprises of two offices, kitchenette, and WC. It also benefits from a separate entrance from the car park.AccommodationOffice 1160 ft<sup>2</sup> (14.87 M2)Kitchenette 65.86 ft<sup>2</sup> (6.12 M2)Office 2 87.51 ft<sup>2</sup> (8.13 M2)The above floor areas are measured on an approximate gross internal basis.TermsThe premises are available by way of a new easy in out license.PriceOffers in the region of £6,000 per annum including utilities and excluding VAT.Business RatesThe business rates are included in the monthly rent.VATVAT is applicable.Legal CostsEach party is responsible for their own legal costs.ViewingsStrictly by appointment only. For more details and to contact: