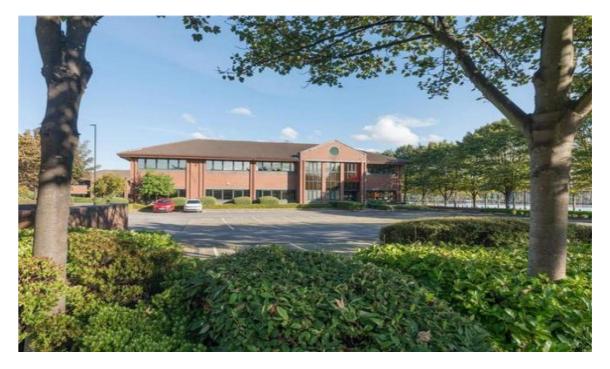

## Overview

Victoria House is prominently located on Newcastle Business Park in Hampshire Court directly overlooking Monarch Road. Victoria House is a two storey brick built office building with a tiled pitched roof. The offices offer modern flexible open plan accommodation with the ability to occupy on an open plan or cellular basis. For more details and to contact: