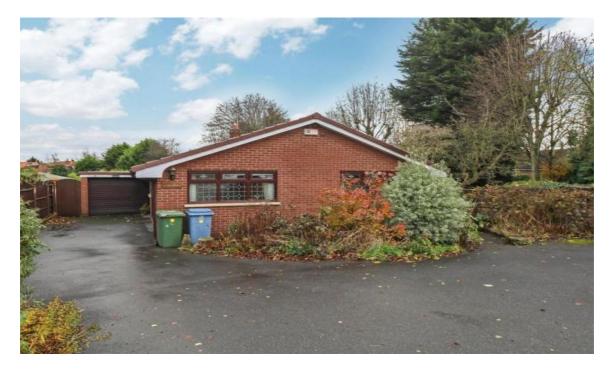

## Overview

Offered to the market is this two bedroom bungalow ready to let immediately. Conveniently placed for local amenities and schools to the village and is situated within approximately two miles from the A1. The accommodation briefly comprises of an entrance hall way, lounge dining room, conservatory, kitchen, bathroom, two bedrooms and a single garage. To book a viewing please call Merryweathers on. Entrance HallWith doors to all rooms. Built in airing cupboard housing the water cylinder. Lounge Dining Room This spacious L shaped lounge diner has a side facing UPVC double glazed window and raer facing patio doors to the conservatory. The lounge are has a feature fire place. Doors in the dining room give access Conservatory With side and rear facing UPVC double glazed windows and an external door to the rear garden. Kitchen With a side facing window and an external door. A range of fitted base and wall units with coordinating work surfaces. A gas hob and electric oven. Space for fridge and freezer. A stainless steel sink and drainage board. A built in storage cupboard. Master Bedroom With front facing UPVC double glazed window, fitted wardrobes and central heating radiator. Bedroom Two With a front facing UPVC double glazed window and central heating radiator. Bathroom With an obscure UPVC double glazed window. A pedestal

basin, and low flush W/C. Shower over bath and ladder style radiator. Outside To the front of the property is parking for three vehicles. To the side of the property is a single garage that has an electric door and power. To the rear of the property is a large enclosed garden which patio area, brick outbuilding and greenhouse. For more details and to contact: