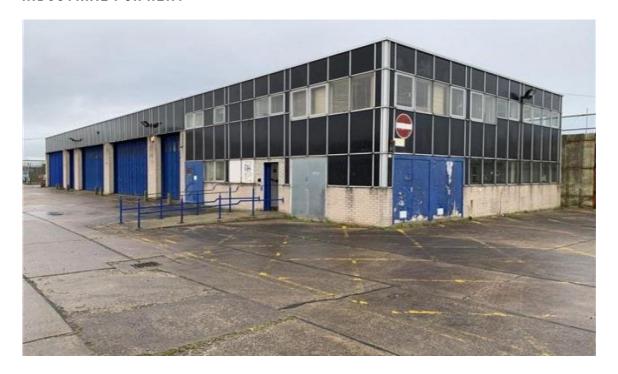

## INDUSTRIAL FOR RENT

Estate Road 6
Grimsby, Lincolnshire
United Kingdom
Monthly Rent

£25,000

Size OSqM Listing ID GL-1641865170

Year Built

Date Listed**01/10/2023** 

Listed by: Listanza Services Group

For more information, visit:

## Overview

The property was constructed in the early 1970s being a purpose built motor vehicle workshop. The property is currently divided to provide a personnel door to the front elevation leading to various offices/stores, together with male WCs and two interconnecting workshop/warehouse areas, with stairs leading to the first floor which has been divided to provide offices, stores, ladies and gents WCs. The office accommodation benefits from suspended ceilings with fitted lighting, radiators and certain perimeter trunking, window blinds and timber flooring. Access to the workshop/warehouse is provided via a series of sliding access doors to the front elevation. The property also benefits internally from fluorescent strip lighting. There is designated car parking to the west of the property. For more details and to contact: