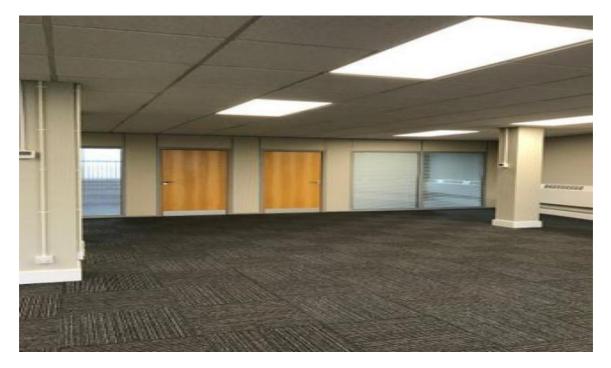

## Overview

Stocklund House is a city centre office building in Carlisle, providing a range of floor plates with on-site designated car parking to the rear.Second floor provies a show office which has been fully refurbished.First Floor - LetSecond Floor Front - 5,945 sq ft (552.33 sq m)Second Floor Rear - 3,485 sq ft(323.75 sq m)Third Floor Front - 5,300 sq ft (492.32 sq m)Third Floor Rear - 3,481 sq ft (323.42 sq m)2 no. Passenger liftsOpen plan and private suitesAvailable on a new full repairing and insuring lease by way of service charge for a term of years to be agreed. For more details and to contact: