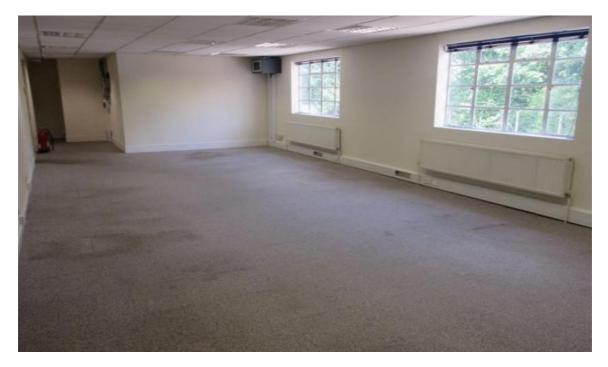

## Overview

Key PointsSuspended Ceiling with Modern LightingCommunal Car ParkingImmediately AvailableLocated within 3 miles of the M25Rent only £12 per square footDescriptionBuilding K consists of a substantial warehouse/industrial building with office suites on the ground and first floors, accessed via a shared reception area on each floor. The offices are situated on part of the first floor of the building accessed via an external staircase and benefit from communal WC facilities, carpeting, suspended ceiling with modern inset lighting. The accommodation is currently divided into two suites, which can be taken individually or as as a whole. LocationThe offices are located within Alpha 319 Chobham Business Centre, which is situated off Chertsey Road (A319). Opposite is Fairoaks Airport, a private airport within an estate of commercial occupiers. The premises have excellent communication networks being 3 miles to the M25 (Junction 11) at Chertsey which in turn provides easy access to the national motorway network as well as Heathrow Gatwick Airport. TermsThe premises are available by way of a new effective full repairing and insuring lease for a term to be agreed. The rent is exclusive of all outgoings.Legal Costs/VATEach party to bear their own legal costs incurred in this transaction. Prices are quoted exclusive of VAT which may be charged. For more details and to contact: