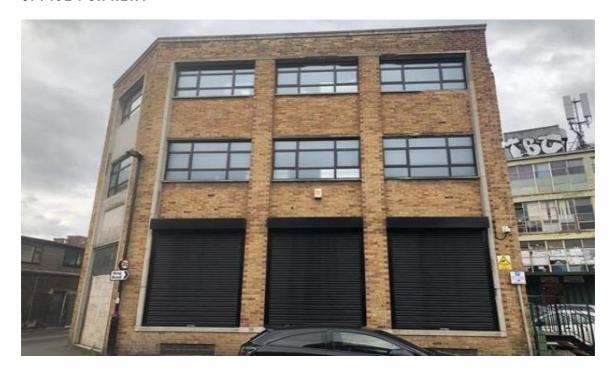

## Overview

Wicker Lane connects Stanley Street and Nursery Street, close to Sheffield's inner ring road on the edge of the City Centre. This location was historically dominated by traditional industries, but is now a popular business location for those looking for traditional, unique properties with character. The location is adjacent to Kelham Island and the Riverside Quarter (which is home to the likes of Irwin Mitchell Solicitors, the Home Office as well as many independent occupiers). Many independent cafe's, bars and restaurants can be found along Nursery Street and int Kelham Island, as well as the City centre being a short walk. Sheffield train station is located 0.5 miles to the south as well as numerous bus and Supertram routes running close to this location. This former workshop premises has recently been converted to provide extremely unique office accommodation, unlike anything else available on the market. The property has been refurbished in a manor sympathetic to its original uses. The office suites are fully fitted and ready for occupation. The property benefits from the following: Air conditioning Fully fitted meeting rooms High quality fitout throughout Male, female and disabled WC's on each floor Shower, locker and changing areas Passenger lift External break out area Cycle racks For more details and to contact: