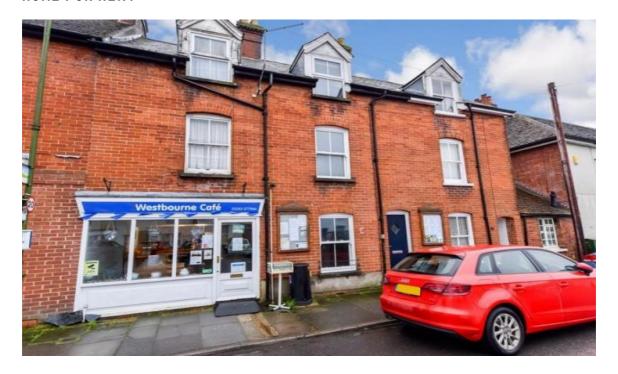

## Overview

Village living in this immaculate three/four bedroom home. A three/four bedroom middle terrace house situated in Westbourne Village, near Emsworth. This property benefits from double glazing, gas central heating system, lounge, kitchen/dining room, utility room, cloakroom/W.C, bedroom 4/study, family bathroom, shower room/W.C, and rear garden. Viewing of this Village home is an absolute must.DirectionsSat nav: P010 8UH. From Southleigh Road proceed towards Westbourne into Westerbrone Road. Continue into reaching the Village Square.Lounge (11' 9"  $\times$  11' 8" (3.57m  $\times$  3.55m))Kitchen/Dining Room (11' 9"  $\times$  11' 7" (3.57m  $\times$  3.53m))Utility Room (6' 9"  $\times$  5' 3" (2.07m  $\times$  1.59m))W.CFirst Floor LandingBedroom (11' 9"  $\times$  11' 8" (3.57m  $\times$  3.56m))Bedroom/Study (8' 8"  $\times$  5' 6" (2.63m  $\times$  1.68m))Family BathroomSecond Floor LandingBedroom (8' 7"  $\times$  9' 9" (2.62m  $\times$  2.97m))Shower Room/W.C (11' 9"  $\times$  8' 11" (3.59m  $\times$  2.71m))Bedroom (11' 9"  $\times$  8' 11" (3.59m  $\times$  2.71m) minimum)Rear Garden For more details and to contact: