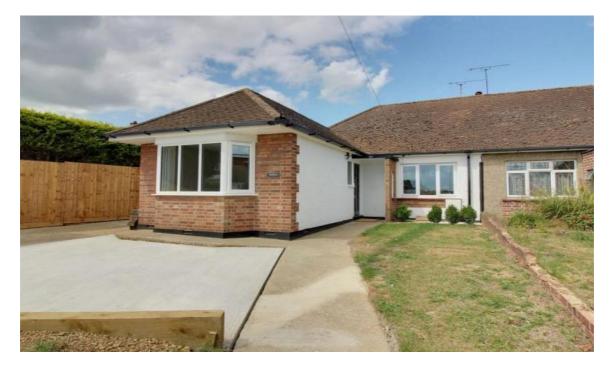

## **BUNGALOW FOR RENT**

134-136a London Road, Southend-on-sea Leigh on Sea, Essex United Kingdom Monthly Rent £1,450

| Bedrooms 3                             |        | Year Built  |               |
|----------------------------------------|--------|-------------|---------------|
| Bathrooms1                             |        | Date Listed | 01/10/2023    |
| Size                                   | 0 Sq M | Listing ID  | GL-1641860762 |
| Listed by: Listanza Services Group     |        |             |               |
| For more information, visit:           |        |             |               |
| https://www.globallistings.com/6602794 |        |             |               |

## Overview

Property description spacious three bedroom semi-detached bunglaow recently refurbished. Consists of fitted kitchen with oven/hob, modern bathroom with bath and separate shower, two good sized double bedrooms and one spacious single bedroom. Also benefits from off street parking. No pets, early viewings advised.Kitchen 9' 3 x 7' 10 (2.83m x 2.41m)lounge 14' 2 x 10' 9 (4.33m x 3.28m)bathroom 8' 7 x 6' 5 (2.63m x 1.96m)master bedroom 12' 2 x 10' 11 (3.72m x 3.34m)bedroom 2 11' 0 x 10' 10 (3.37m x 3.32m)bedroom 3 9' 1 x 7' 9 (2.79m x 2.37m) For more details and to contact: