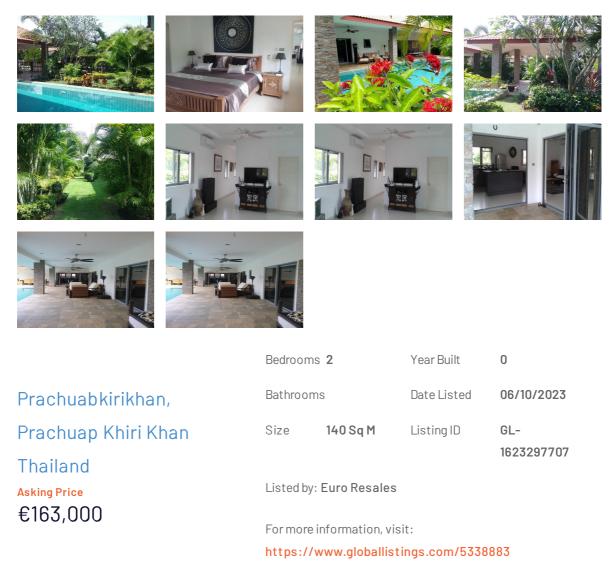

## Overview

Superb 2 Bed Villa in Prachuabkirikhan, Hua Hin, Thailand

Euroresales Property iD - 9824565

Property information:

European built and owner-designed this is an L-shaped 4 1/2 year-old villa in immaculate condition on a corner plot.

This light and airy villa has all rooms leading onto an infinity pool with Jacuzzi and surrounded by a beautiful tropical garden with carport.

There are 2 bedrooms with ensuite wet rooms, one with full-length bath.

The main bedroom also has a walk-in wardrobe. The kitchen, with island, is very modern and incorporates a lovely large sitting area.

The full-length tinted bi-fold doors are German made and of very superior quality as are all the light fittings, ceiling fans and air conditioning units.

There is an alarm system with remote cameras and outside an electric gate.

The garden has an automatic irrigation system with lovely shady areas for relaxing and next to the attached pump room/laundry there is a small room for conversion to a study or 3rd bedroom.