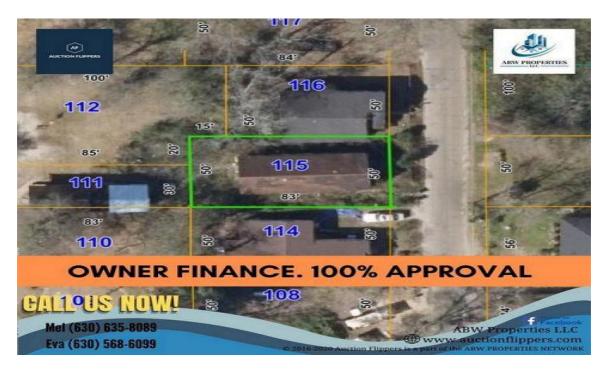

## Overview

| Located in Hattiesburg.Parcel Number: 2-029B-03-115.00 Property Address: 1102 Scott Street, Hattiesburg,  |
|-----------------------------------------------------------------------------------------------------------|
| MS, USA County: Forrest Lot: 4150 sqft Type: Single Family Home Deed will be transferred as a SPECIAL     |
| WARRANTY DEED. Forms of payment accepted: Check, Cash, Wire Good for OWNER FINANCE. If you are            |
| interested, please call us for more information. "We highly recommend to do your own due diligence before |
| purchasing the property"                                                                                  |