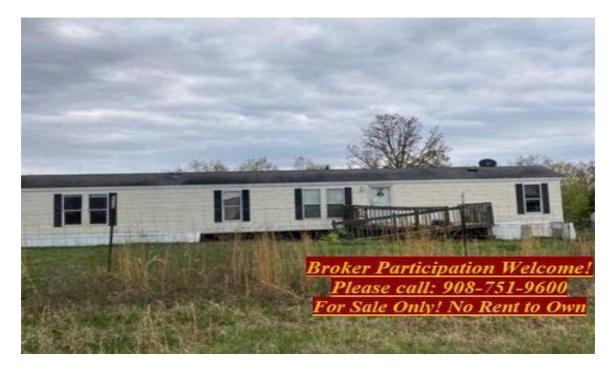

## Overview

Located in Bixby. Attention Investors/Contractors 1 Acre Lot in Rural, MO Being Occupied by a 2001 Mobile Home Offered at Only \$15,900 FIRM Property will need a trash out and clean up. Property Address is 934 County Road 68, Bixby, Missouri 65439. Rare Investor Find property is a Handyman Special. Mobile Home Features 3 bedrooms and 2 baths with a living space of approx. 1,216 square feet. Seller is selling this property for Land Value Only! This Property is a recent foreclosure and is a Fixer Upper. All Wholesale Assets are sold as is. Our office has over 30 Nationwide Assets to liquidate. Average price \$12,900 to \$34,900. All offered well below wholesale value, if interested, please email our office for a complete list.