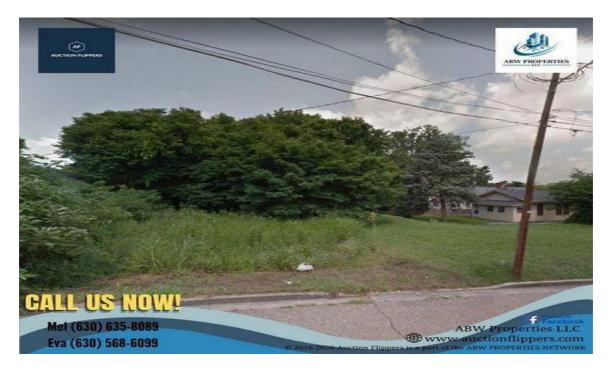

## RESIDENTIAL LAND FOR SALE

Parcel Size 28,328 Sq

Date Listed 06/

06/09/2023

Μ

Listing ID

GL-1623219832

Vicksburg, Mississippi United States

## Overview

| Located in Vicksburg.Parcel Number: 094E 13 263004011700 Property Address: N Poplar St, Vicksburg, MS     |
|-----------------------------------------------------------------------------------------------------------|
| 39183, USA County: Warren Lot: 3049.2 sq ft Type: Vacant Land Deed will be transferred as a SPECIAL       |
| WARRANTY DEED. Forms of payment accepted: Check, Cash, Wire Good for OWNER FINANCE. If you are            |
| interested, please call us for more information. "We highly recommend to do your own due diligence before |
| purchasing the property"                                                                                  |