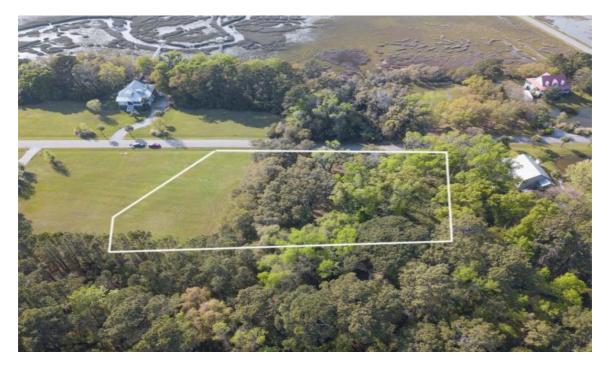

## RESIDENTIAL LAND FOR SALE

| 15 Bermuda Inlet Drive     | Parcel Size <b>0 Sq M</b>              | Date Listed | 06/09/2023    |
|----------------------------|----------------------------------------|-------------|---------------|
| Saint Helena Island, South |                                        | Listing ID  | GL-1623217503 |
| Carolina                   | Listed by: Listanza Services Group     |             |               |
| United States              |                                        |             |               |
| Asking Price               | For more information, visit:           |             |               |
| \$29,000                   | https://www.globallistings.com/5292765 |             |               |

## Overview

This 1.54 acre lot is located in a private gated community on Historic St. Helena Island. Perfect location to build your dream home on this serene inlet with low HOA fees. Located a few miles from Historic Penn Center and Hunting Island Beach. Also a short drive from Downtown Beaufort, local shops, and dining.