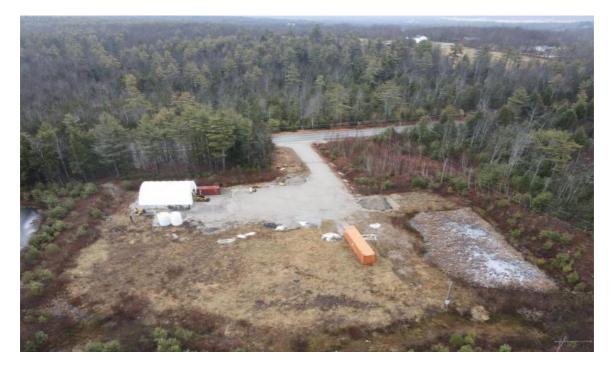

## Overview

The area at the northern most tip of New Gloucester is well served by a major road (Route 122) and threephase power, making it a good location for commercial development. Large undeveloped lots and limited residential development give this area potential for commercial uses with minimal impact on existing residential areas. The site consists of 14.5 acres of wetland, some open field area and some wooded area. 1700/- feet of road frontage on Ricker Road. 184/- feet of road frontage on Bald Hill Road. Poland spring has an existing ground lease on site through 2022, they currently store miscellaneous materials and equipment 3.3 miles from I-95 and 3.5 miles Route 26.