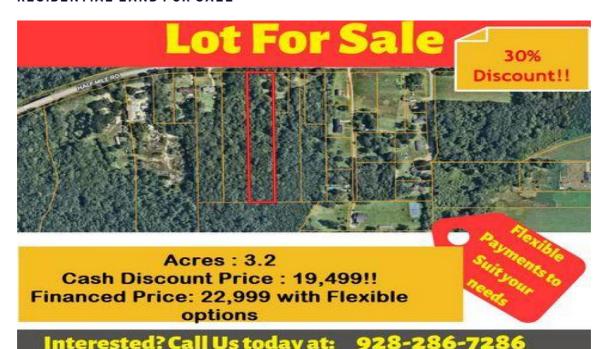

## Overview

Located in Theodore.EXCELLENT INVESTMENT FOR THE FUTURE! 3.2 ACRES! Road frontage with numerous options of use. Country living with private setting. Available power near property ( see images), build your dream home, tiny home or as an investment lot. Selling at 30% discount. The land is in Mobile county AL. The parcel number of the property is R-02-38-08-28-0-000-011 If you would like to drive by the property you can put 5846 Half Mile Rd, Theodore, Alabama, 36582 in your navigation system. If you have specific questions on what can be put on the lot, please call the building and zoning department of Mobile county Cash Option \$19449 If you need financing the price changes to \$22,999 and the down payment required is \$9999 with 3 payment options \$699 x 24 months or \$499 x 36 months or \$349 x 60 Months Buy this property today for just \$19449 Interested? Call or txt Neel @ 928-286-7286 or email sales@toplandsales.com Property Type: Land State: AL County: Mobile APN (Assessor's Parcel Number): R-02-38-08-28-0-000-011 Property Address 5846 Half Mile Rd No monthly HOA fees Own it today for just Cash discount price of \$19,449!! Don't have the cash? We also offer owner financing — no credit checks required! To buy this property at this discount price call or txt Neel @ 928-286-7286 Don't miss out on this great deal call or txt us now! Note: We also may have other property at bargain prices DON'T WAIT! This property will go fast! All information provided should be independently verified by the buyer.