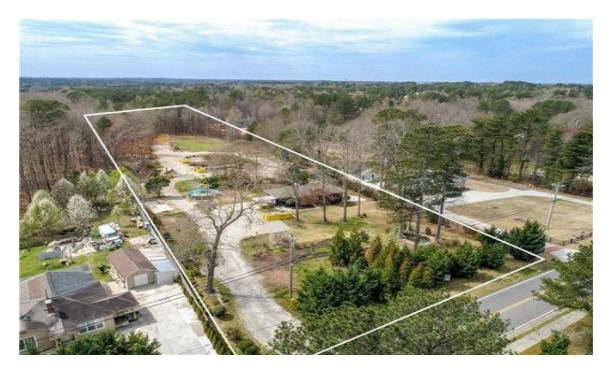

## Overview

Located in Lawrenceville. Over 5 Acres Non-Restricted Residential-Bring Your Horses, Park your RV! NO HOA Worries or Fees! Build your Dream Estate Home and/or Remodel This Existing All Brick Ranch on Basement-Fixer Upper! Subdivide into Several lots... This Land is Highly Desirable Beautiful, Level, Heavily Landscaped, and Mostly Cleared-Very Useful Land! EXTREMELY Convenient! LOCATION LOCATION LOCATION!...Just outside of Buford and Seconds East of Mall of Georgia! Short Walking distance to Elementary School! The Existing All-Brick Ranch on Full Basement Home with Kitchen Bathroom Removed...