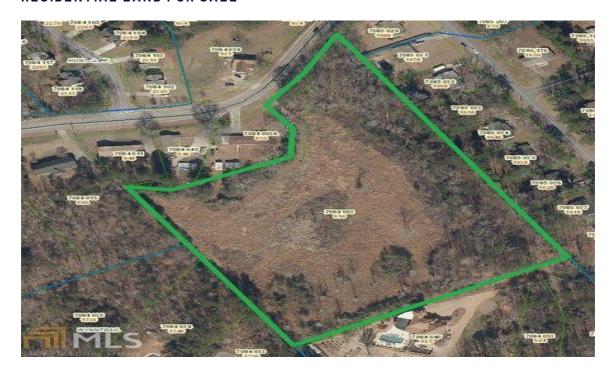

## RESIDENTIAL LAND FOR SALE

Parcel Size **0 Sq M** 

Date Listed

06/08/2023

Listing ID

GL-

1623207350

Lawrenceville, Georgia

## Overview

Located in Lawrenceville. Prime 9.17 Acre Cleared residential land in fast growing Gwinnett County near Discovery Mill Mall. Lots of new developments all around. Suitable for development or a Estate Home. This is a Vacant Land.