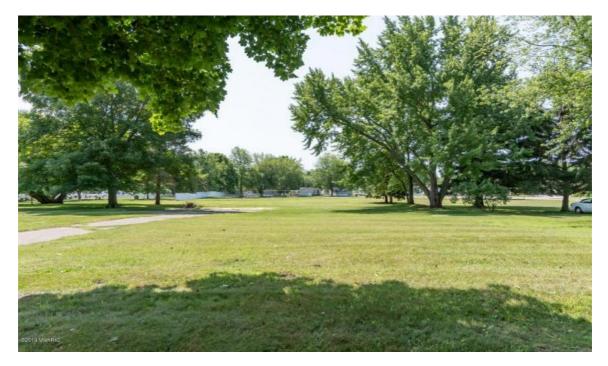

## Overview

Looking for land to build an office building in Watervliet? Just minutes from I 94, this is the perfect site. It offers approximately 1.36 acres located between the State Farm Office and the Chiropractors office. Contact the listing agent for a copy of the survey and legal description. Property is currently zoned 402 Residential but will change to Commercial when sold.