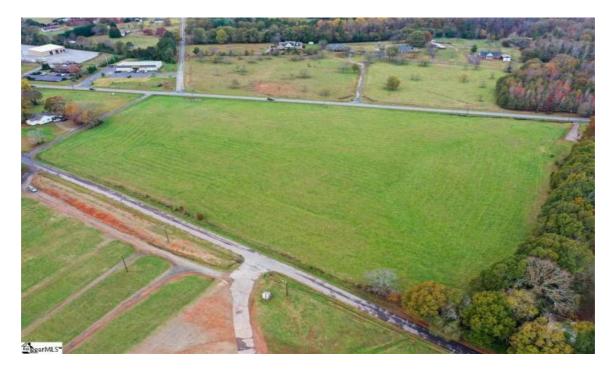

## Overview

Prime investment potential and this parcel sits off of Interstate 85. Over 14 acres and can be paired with attached lot with an additional 12.57 acres for a total of 26 acres. Great location between Greenville and Anderson with countless possibilities. Prime spot for warehouse, offices, retail, or neighborhood. Quick access to 185. Call today for an appointment to see this amazing opportunity.