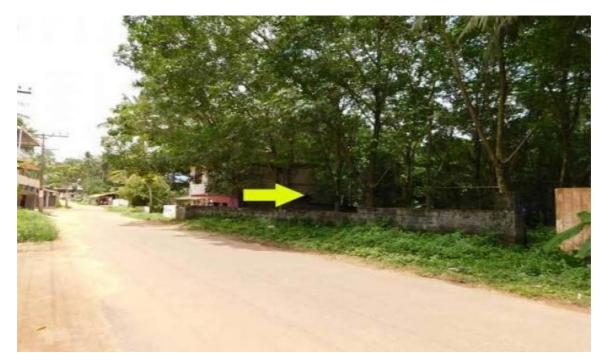

## Overview

A plot is available for sale in Kattakada Ottasekharamangalam Road, Trivandrum It has an area of 1839 sqft and is priced at Rs 57 00 lac (negotiable) The time you'll spend here will become the greatest moment of your life that will also help you to relieve, relax & evoke a great sense of happiness The society is well connected by different modes of transportation Please contact for more details