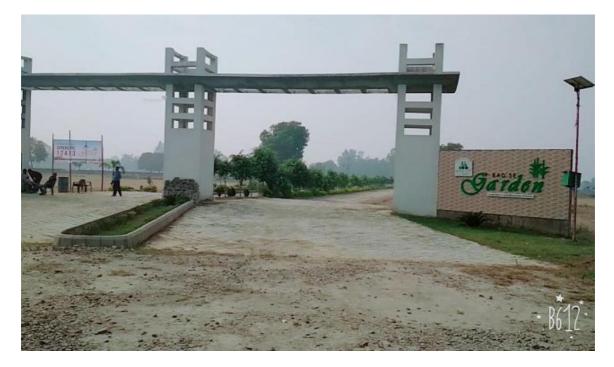

## Overview

A plot is available for sale in Shine City Paradise Garden, Itaunja, Lucknow It has a salable area of 1000 sqft and is available at a price of Rs 850 per sqft It has rain water harvesting as well as gymnasium The project also has swimming pool and club house It is west facing property The site is in close proximity to various civic utilities The time you'll spend here will become the greatest moment of your life that will also help you to relieve, relax & evoke a great sense of happiness If you are interested, please contact us for more details