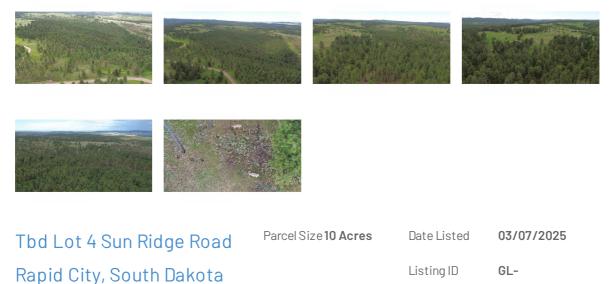

## Overview

**United States** 

**Asking Price** 

\$499,000

Amazing 10-acre parcel just minutes from Rapid City. This property offers secluded living while being close enough to access city amenities in just minutes. The property offers tremendous potential to build your dream home on your own private oasis. With towering pines, open meadows, canyons, and great views including Harney Peak as well as city lights, you will be able to choose the perfect build site. Wildlife is abundant and includes deer, turkeys, rabbits, and squirrels just to name a few. If your dream is country living with a need to be close to town this is the property for you. Legal will be provided when final plat is filed with the county. Power to the lot line.