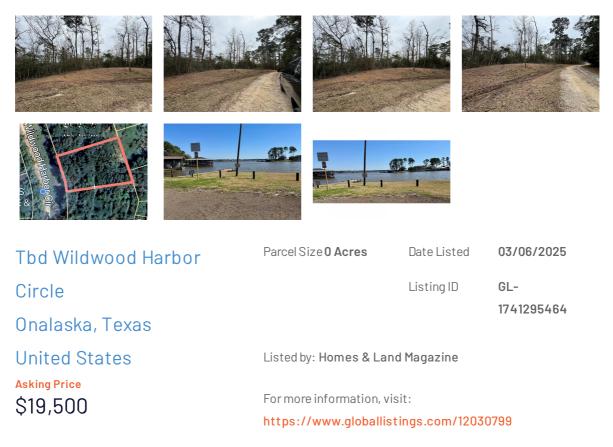

## **Overview**

The Twin Harbors subdivision on Lake Livingston is a picturesque, wooded subdivision that features a community of nearly 200 homes, showcasing a blend of new construction and serene natural beauty. Each lot is generously sized, offering ample space for privacy and outdoor activities. The landscape is adorned with tall trees, providing a lush, green environment that enhances the overall appeal of the area. The community is designed to foster a sense of togetherness while maintaining a tranquil atmosphere. Residents can enjoy access to the lake, making it ideal for boating, fishing and recreational activities. Architecturally, the homes in Twin Harbors are diverse, reflecting modern design trends while harmonizing with the natural surroundings. Come make this deed-restricted upscale subdivision on the Northeast shore of Lake Livingston your new home.