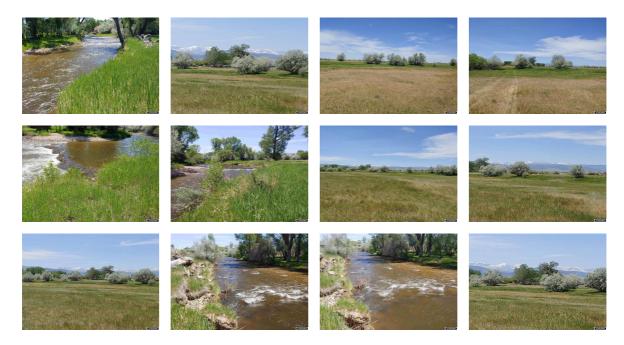

## Overview

RARE FIND 36 acre parcel adjacent to the city limits offers mountain views, a beautiful meadow, creek frontage runs the entire length of the East edge of the property. Visible from I-90, this property is perfect for whatever you can imagine, commercial use, building site, residential development, mobile home park, gentleman#039;s ranch. There are no covenants, Electricity, city sewer amp; 2 wells in property. Includes 3-2 bedroom homes (850 Sq Ft +/-). Includes 3-1 room cabins with no bath. Pier foundations in for 3 more 2 bedroom houses. Nothing like it on the market at this time! Call Kitty Merrill at 307-620-0644 for more information.