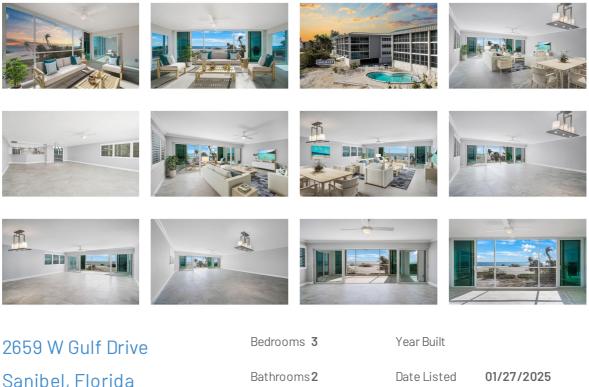

### HOME FOR SALE

United States Asking Price \$2,495,000

| Bedrooms 3                       |                | Year Built  |               |
|----------------------------------|----------------|-------------|---------------|
| Bathrooms <b>2</b>               |                | Date Listed | 01/27/2025    |
| Size                             | 2,600 Sq<br>Ft | Listing ID  | GL-1738013528 |
| Listed by: Homes & Land Magazine |                |             |               |

## Overview

What a beauty! Experience panoramic Gulf views from this stunning corner unit at High Tide, one of Sanibel Islandrsquo;s most sought-after communities. Located in the most seward building of the three, this spacious 2,600 sq ft unit is floor to ceiling reinvented offering 3 bedrooms and 2.5 baths. The expansive, impact glass-enclosed lanai with cable railings provides the perfect perch to enjoy the unobstructed views of the Gulf. The interior has been beautifully remodeled with a light Florida coastal color scheme. Custom cabinetry, quartz countertops, a breakfast bar, and stainless steel appliances create an elegant and inviting atmosphere. Modern finishes and ample storage ensure both style and convenience. The Gulf-front primary suite is a true retreat, featuring a double vanity with granite countertops, a walk-in closet, and a luxurious Swiss shower. The guest bath offers a spa tub, adding an extra touch of comfort and relaxation. High Tide is a low-density complex with only 14 units, ensuring ultimate privacy and a peaceful atmosphere. Residents and guests can enjoy the Gulf-side pool, making this an exceptional place to live. Landscaping is in progress.