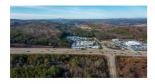

## Overview

56.08 ACRES ON THE CORNER OF HWY 66 / WINFIELD DUNN PARKWAY AND E. MOUNT ROAD, CLOSE TO I-40, BUC-EE#039;S, ETC ....... THIS 56.08 ACRES IS A RARE FIND! ENDLESS POSSIBILITIES! PRIME LOCATION! MUST SEE TO APPRECIATE ALL THAT IS BEING OFFERED! ALL CITY OF SEVIERVILLE UTILITIES ARE AVAILABLE - UTILITY WATER, SEWER, NATURAL GAS, ZONED HIGHEST COMMERCIAL ZONING SEVIERVILLE HAS AVAILABLE,. THIS LOCATION HAS 15 MILLION VISITORS PASS BY EACH YEAR / TRAFFIC COUNT ON HWY. 66 IS AN AVERAGE OF 65,000. PER DAY. PRICED TO SALE @ 9,999,000. PLEASE SEE THE VIDEO! DRONE PHOTOGRAPHY USED.