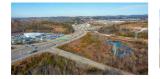

## Overview

56.08 ACRES ON THE CORNER OF HWY 66 / WINFIELD DUNN PARKWAY AND E. MOUNT ROAD, CLOSE TO I-40, BUC-EE#039;S, ETC ....... THIS 56.08 ACRES IS A RARE FIND! ENDLESS POSSIBILITIES! PRIME LOCATION! MUST SEE TO APPRECIATE ALL THAT IS BEING OFFERED! ALL CITY OF SEVIERVILLE UTILITIES ARE AVAILABLE - UTILITY WATER, SEWER, NATURAL GAS, ZONED HIGHEST COMMERCIAL ZONING SEVIERVILLE HAS AVAILABLE,. THIS LOCATION HAS 15 MILLION VISITORS PASS BY EACH YEAR / TRAFFIC COUNT ON HWY. 66 IS AN AVERAGE OF 65,000. PER DAY. PRICED TO SALE @ 9,999,000. PLEASE SEE THE VIDEO! DRONE PHOTOGRAPHY USED.