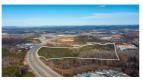

## Overview

56.08 ACRES ON THE CORNER OF HWY 66 / WINFIELD DUNN PARKWAY AND E. MOUNT ROAD, CLOSE TO I-40, BUC-EE#039;S, ETC ....... THIS 56.08 ACRES IS A RARE FIND! ENDLESS POSSIBILITIES! PRIME LOCATION! MUST SEE TO APPRECIATE ALL THAT IS BEING OFFERED! ALL CITY OF SEVIERVILLE UTILITIES ARE AVAILABLE - UTILITY WATER, SEWER, NATURAL GAS, ZONED HIGHEST COMMERCIAL ZONING SEVIERVILLE HAS AVAILABLE,. THIS LOCATION HAS 15 MILLION VISITORS PASS BY EACH YEAR / TRAFFIC COUNT ON HWY. 66 IS AN AVERAGE OF 65,000. PER DAY. PRICED TO SALE @ 9,999,000. PLEASE SEE THE VIDEO! DRONE PHOTOGRAPHY USED.