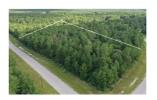

## Overview

Discover a rare opportunity in the sought-after Texas Grand Ranch community w/ this expansive 6.71-acre wooded lot. This high amp; dry lot is Ag exempted amp; horse friendly! It offers the perfect blend of tranquility amp; accessibility located near Huntsville State Park amp; only 30 mins from the bustling Huntsville city center. Enjoy nearby shopping, restaurants, markets, amp; easy access to I-45, providing both privacy amp; connectivity. The quiet landscape, adorned w/ mature trees amp; paved roads, offers numerous potential homesites. Zoned to Huntsville ISD, this lot provides the perfect canvas for creating your ideal retreat. Stay connected w/ available fiber high-speed internet. With a recorded plat in place, this lot is ready for your vision to come to life. Texas Grand Ranch boasts an array of amenities: covered pavilion, parks, ponds, playgrounds, amp; BBQ areas, ensuring plenty of recreational opportunities. Don#039;t miss out on this chance to build your dream home in a serene amp; convenient location.