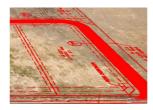

## Overview

PLATTE VIEW COMMERCE CENTER INDUSTRIAL PARK - WITH OUTDOOR STORAGE ALLOWANCES. Just 6 mins from I-25 and within Weld County, boast easy access to Highway 85 and I-25. Industrial lots available offering a strong opportunity for businesses looking to establish or expand in a high-traffic area. Daily exposure to over 13,000 vehicles. Lots can be combined for a larger lot space. Each lot will come stubbed with electric, gas, buyers will need to secure a CBT water share for water dedication as an additional cost after closing. Flexible zoning accommodates various industries, including manufacturing, distribution, and storage, with outdoor storage allowances ideal for businesses with equipment or inventory needs. Flexibility with multiple purchasing and building options to suit a range of business needs. You can choose to purchase a lot and work with your own builder or explore the Build-to-Suit and/or Build-to-Lease options offered by the Seller. Both choices provide a streamlined pathway to a tailored space while maintaining competitive, flexible financial terms that support long-term business sustainability.