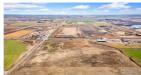

## Overview

PLATTE VIEW COMMERCE CENTER INDUSTRIAL PARK - WITH OUTDOOR STORAGE ALLOWANCES. Just 6 mins from I-25 and within Weld County, boast easy access to Highway 85 and I-25. Industrial lots available offering a strong opportunity for businesses looking to establish or expand in a high-traffic area. Daily exposure to over 13,000 vehicles. Lots can be combined for a larger lot space. Each lot will come stubbed with electric, gas, buyers will need to secure a CBT water share for water dedication as an additional cost after closing. Flexible zoning accommodates various industries, including manufacturing, distribution, and storage, with outdoor storage allowances ideal for businesses with equipment or inventory needs. Flexibility with multiple purchasing and building options to suit a range of business needs. You can choose to purchase a lot and work with your own builder or explore the Build-to-Suit and/or Build-to-Lease options offered by the Seller. Both choices provide a streamlined pathway to a tailored space while maintaining competitive, flexible financial terms that support long-term business sustainability.