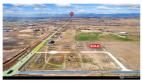

## Overview

PLATTE VIEW COMMERCE CENTER INDUSTRIAL PARK - WITH OUTDOOR STORAGE ALLOWANCES. Just 6 mins from I-25 and within Weld County, boast easy access to Highway 85 and I-25. Industrial lots available offering a strong opportunity for businesses looking to establish or expand in a high-traffic area. Daily exposure to over 13,000 vehicles. Lots can be combined for a larger lot space. Each lot will come stubbed with electric, gas, buyers will need to secure a CBT water share for water dedication as an additional cost after closing. Flexible zoning accommodates various industries, including manufacturing, distribution, and storage, with outdoor storage allowances ideal for businesses with equipment or inventory needs. Flexibility with multiple purchasing and building options to suit a range of business needs. You can choose to purchase a lot and work with your own builder or explore the Build-to-Suit and/or Build-to-Lease options offered by the Seller. Both choices provide a streamlined pathway to a tailored space while maintaining competitive, flexible financial terms that support long-term business sustainability.