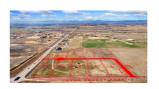

## Overview

PLATTE VIEW COMMERCE CENTER INDUSTRIAL PARK - WITH OUTDOOR STORAGE ALLOWANCES. Just 6 mins from I-25 and within Weld County, boast easy access to Highway 85 and I-25. Industrial lots available offering a strong opportunity for businesses looking to establish or expand in a high-traffic area. Daily exposure to over 13,000 vehicles. Lots can be combined for a larger lot space. Each lot will come stubbed with electric, gas, buyers will need to secure a CBT water share for water dedication as an additional cost after closing. Flexible zoning accommodates various industries, including manufacturing, distribution, and storage, with outdoor storage allowances ideal for businesses with equipment or inventory needs. Flexibility with multiple purchasing and building options to suit a range of business needs. You can choose to purchase a lot and work with your own builder or explore the Build-to-Suit and/or Build-to-Lease options offered by the Seller. Both choices provide a streamlined pathway to a tailored space while maintaining competitive, flexible financial terms that support long-term business sustainability.