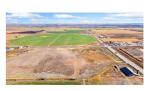

## Overview

PLATTE VIEW COMMERCE CENTER INDUSTRIAL PARK - WITH OUTDOOR STORAGE ALLOWANCES. Just 6 mins from I-25 and within Weld County, boast easy access to Highway 85 and I-25. Industrial lots available offering a strong opportunity for businesses looking to establish or expand in a high-traffic area. Daily exposure to over 13,000 vehicles. Lots can be combined for a larger lot space. Each lot will come stubbed with electric, gas, buyers will need to secure a CBT water share for water dedication as an additional cost after closing. Flexible zoning accommodates various industries, including manufacturing, distribution, and storage, with outdoor storage allowances ideal for businesses with equipment or inventory needs. Flexibility with multiple purchasing and building options to suit a range of business needs. You can choose to purchase a lot and work with your own builder or explore the Build-to-Suit and/or Build-to-Lease options offered by the Seller. Both choices provide a streamlined pathway to a tailored space while maintaining competitive, flexible financial terms that support long-term business sustainability.