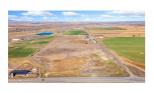

## Overview

PLATTE VIEW COMMERCE CENTER INDUSTRIAL PARK - WITH OUTDOOR STORAGE ALLOWANCES. Just 6 mins from I-25 and within Weld County, boast easy access to Highway 85 and I-25. Industrial lots available offering a strong opportunity for businesses looking to establish or expand in a high-traffic area. Daily exposure to over 13,000 vehicles. Lots can be combined for a larger lot space. Each lot will come stubbed with electric, gas, buyers will need to secure a CBT water share for water dedication as an additional cost after closing. Flexible zoning accommodates various industries, including manufacturing, distribution, and storage, with outdoor storage allowances ideal for businesses with equipment or inventory needs. Flexibility with multiple purchasing and building options to suit a range of business needs. You can choose to purchase a lot and work with your own builder or explore the Build-to-Suit and/or Build-to-Lease options offered by the Seller. Both choices provide a streamlined pathway to a tailored space while maintaining competitive, flexible financial terms that support long-term business sustainability.