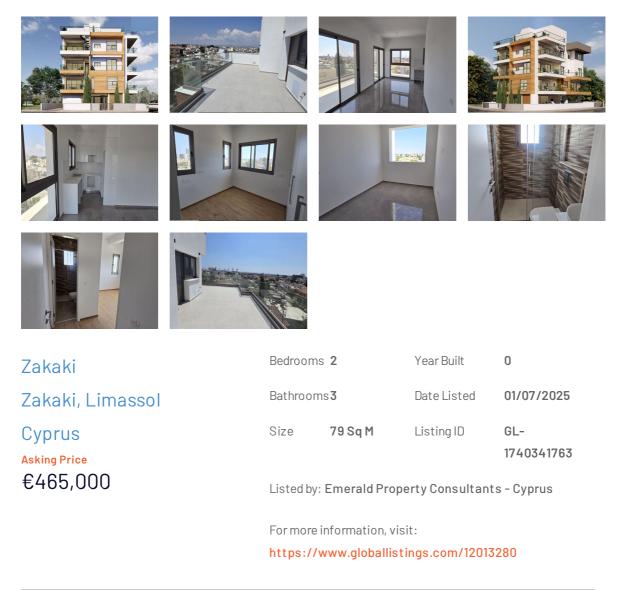

## Overview

Two Bedroom Penthouse For Sale in Zakaki, Limassol - Title Deeds (New Build Process)

This is a beautifully designed project located in Zakaki area in Limassol, soon to become the most affluent and exclusive region in Cyprus, where the biggest Casino in Europe will be developed. This project offers a variety of spacious apartments along with penthouses with roof terraces and is strategically located at a few minutes from the new Casino & Resort "City of Dreams Mediterranean", the beach and My Mall.

- Master bedroom with en-suite and fitted wardrobes
- 2nd Bedroom with fitted wardrobes
- Optional 2 extra bedrooms Open plan living dining kitchen area

- Guest W/C on the roof terrace
- Unfurnished
- Split unit heating and cooling systems
- Solar hot water system
- Roof garden
- Storage
- Private parking
- Internal area 79 m2
- Covered veranda 16 m2
- Uncovered roof terrace 47 m2
- Communal fees TBC
- 5 Minutes to local amenities
- -5 Minutes to the New Casino
- -7 Minutes to the nearest beach
- -10 Minutes to the Marina
- 18 Minutes to the Centre of Limassol
- 45 Minutes to Paphos International Airport
- 50 Minutes to Larnaca International Airport
- Suitable for Cyprus Permanent Residency Fast Track
- Subject to VAT
- Energy Efficiency A