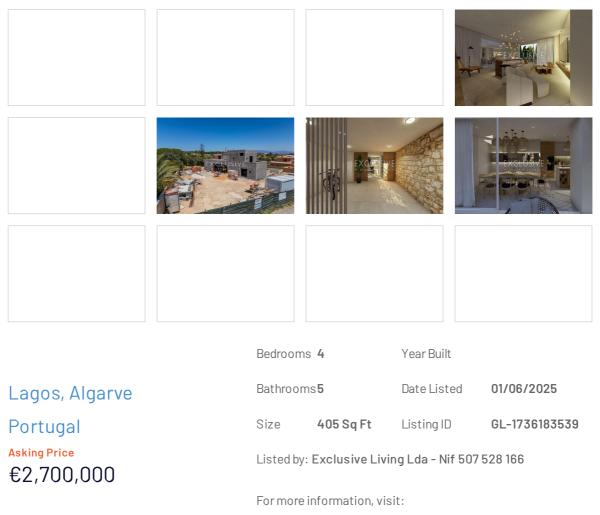

## **Overview**

This property, now well advanced in construction, offers the best of modern living, where contemporary lines merge into a mediterranean way of life of inner-courtyards and covered terraces, where indoor and outdoor living spaces flow into each other seamlessly with style and excellent taste. Thus this four suite villa, where no expense has been spared in the choice of fittings, from the main door to the German designer kitchen, offers not only a modern and practical application of space, but together with the use of features like vaulted ceilings and stonewalls (optional) that traditional and the contemporary are united in a unique tranquility and features like vaulted ceiling and stonework walls unite the traditional and the contemporary are united in a unique tranquility and features like vaulted ceiling and stonework walls unite the traditional and the contemporary, creating an environment of quality and tranquility. Located on a generous south facing plot, neighbouring the Boavista golf resort, close to the Porto de Mós beach and the town centre, that is not overlooked, you can enjoy peace and privacy, whilst being a very short dive to everything. Equiped with under-floor heating and AC through vent system, solar panels and electric gates. The plans consist of a large fully fitted kitchen, a dining room and spacious lounge, all leading on to the large covered terrace and pool terrace. On either side of the entrance atrium there are two spacious suites. The first floor offers large suites, each with its own balcony.. At the basement level you have the garage and an office (or other) space. The property will be sold landscaped, with a minigolf course included. If you like architecture design, space

## Features:

- Water/Mains water: Yes
- Hot water system/Solar panels: 2
- Sewage/Mains sewage: Yes
- Electricity/Mains electricity: Yes
- Heating system/Underfloor heating: Waterbased
- Airconditioning/Ducted ac system in false ceiling: Yes
- Swimming pool/Pool: Yes
- Swimming pool/Pool shape: Rectangular
- Orientation/South: Yes
- Driving distances in minutes/Town: 5
- Driving distances in minutes/Beach: 5
- Driving distances in minutes/Golf: 2
- Driving distances in minutes/Restaurants bars: 2
- Driving distances in minutes/Shops: 2
- Driving distances in minutes/Airport: 60