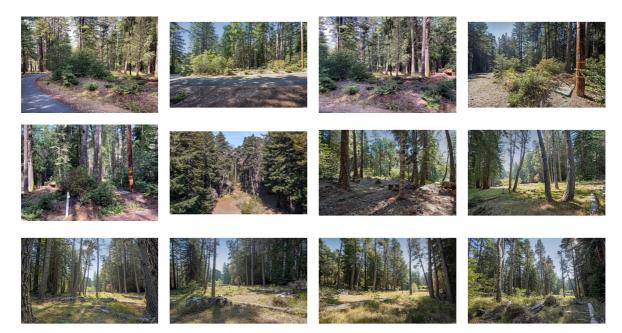

## RESIDENTIAL LAND FOR SALE

22103 Umland Circle Jenner, California United States

Asking Price \$275,000

Parcel Size 2 Acres

Date Listed

12/12/2024

Listing ID

GL-1741466159

## Overview

OUTSTANDING VALUE!! 2+ acres of gentle terrain, sunny meadows and mature Redwoods located on a private paved road in the quiet Sonoma Coastal neighborhood of Timber Cove, just minutes to dinner and cocktails or a walk on the beach... All utilities are available- PGamp; E is at the lot line.. A water meter connected to the Timber Cove County Water District at the curb.. Septic Design on file (may need updating) .. Fire Hydrant nearby... 22103 Umland Circle has all of the ingredients needed to facilitate planning and building your Coastal Home... Do Not Underestimate the value of having PGamp; E right at the property corner! Save \$\$\$ on your building expenses... Easily accessed from a private coastal lane.. Umland Circle is wonderful for morning jogs, or evening walks.. Live the Dream! Come build your coastal getaway at 22103 Umland Circle