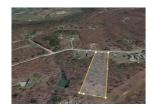

## RESIDENTIAL LAND FOR SALE

3.00 Poplar Road Pikeville, Tennessee United States

Asking Price \$36,900

Parcel Size **3 Acres** Date Listed **12/12/2024** 

Listing ID GL-

1738040653

Listed by: Homes & Land Magazine

## Overview

Looking for seclusion and privacy with very little restrictions? This 3 acre lot provides just that! Discover endless possibilities with this prime piece of land! Spanning 3 acres, this wooded lot provides plenty of privacy. Perfect for building your dream home or a lucrative investment. Located less than 30 minutes from Fall Creek Falls State Park, this property has quick access to a nature enthusiasts dream. Don#039;t miss the chance to own this beautiful property? Your future starts here!