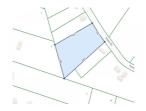

## RESIDENTIAL LAND FOR SALE

3.00 Poplar Road Pikeville, Tennessee United States

Asking Price \$36,900

Parcel Size **3 Acres** Date Listed **12/12/2024** 

Listing ID GL-

1738040653

Listed by: Homes & Land Magazine

## Overview

Looking for seclusion and privacy with very little restrictions? This 3 acre lot provides just that! Discover endless possibilities with this prime piece of land! Spanning 3 acres, this wooded lot provides plenty of privacy. Perfect for building your dream home or a lucrative investment. Located less than 30 minutes from Fall Creek Falls State Park, this property has quick access to a nature enthusiasts dream. Don#039;t miss the chance to own this beautiful property? Your future starts here!