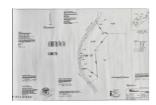

## Overview

9.61+- UNRESTRICTED ACRES minutes to Highway 70 and Lenoir City. Property is wooded and rolling. There is a beautiful little creek along the front of the property. Current Septic is on file and perks for 3 bedroom home. Singlewide trailer is on property but has no value. Seller will not move trailer. Volunteer Fire Department is surrounded by property but does not convey. Survey is finished and recorded. Property Starts at directional sign and ends after old trailer.