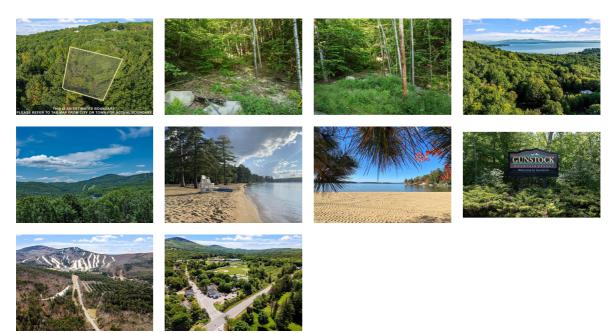

## Overview

Gunstock Acres is a great place to build your year-round home or your dream vacation retreat. Private setting...sloping lot ..potentially ideal for a walk out lower level, bring your plans. This lot is located only minutes to Gunstock ski and recreation area and beautiful Gilford Beach on Lake Winnipesaukee is just around the corner. This lot has direct access to 16 acres of Gunstock Acres Common LandThe Town of Gilford offers so much. An exceptional school system, restaurant#039;s, shopping, docking and public boat launching, hiking trails, and a great music venue, at the Bank of NH Pavillion. Welcome to the Lakes Region!!