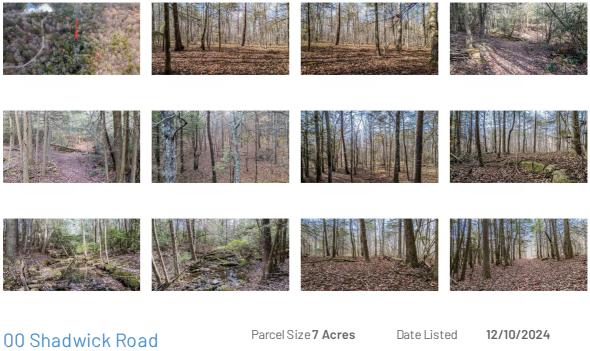

## Overview

If your desire is to escape the rat race and enjoy country living, then look no further. This unrestricted, undeveloped 7.8-acre tract on Shadwick Rd is waiting on you and your New Home Plans. There is public water and power at the road unless your desire is to go off grid. there is a creek that runs across the property. Lots of Hardwoods on this mostly level property. There are some areas that gently slope. The property has recently been surveyed and all corners are marked. Property is easily walkable. Schedule your showing today! All information is deemed reliable however, the buyer is to exercise due diligence and verify any and all information deemed important to them.