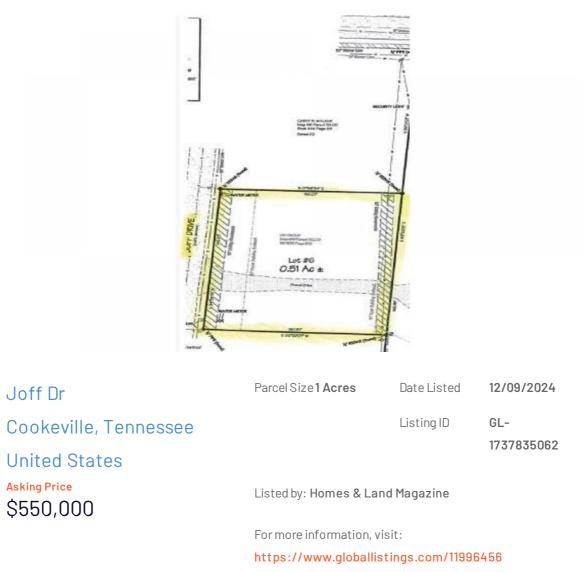

## Overview

0 Joff Drive, Cookeville TN lot 6. This lot offers 148.83 foot of Road frontage on Joff Dr. Well known location in the heart of one the top 10 fastest growing micropolitan areas in the U.S. This .51 acre lot is zoned general commercial. Less than one mile from I 40 and less than 225 feet from Walmart parking lot. Great visibility and high traffic count. Formerly the home of the Peoples Stock Yard.