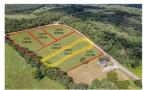

## Overview

Six prime building lots available in newly surveyed and developed Indian Mound Subdivision. Flat to rolling acreage with no lot smaller than 1.4 acres. Serene country setting, close to the lake and very lightly restricted to preserve the integrity of the subdivision. Double-wide homes allowed, 3 years or newer! All utilities available at the road, and each lot perks for a 3 BR home! Taxes to be reassessed with new deeds. Lot has been subdivided off of a larger parcel.