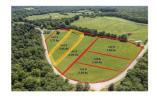

## Overview

Six prime building lots available in newly surveyed and developed Indian Mound Subdivision. Flat to rolling acreage with no lot smaller than 1.4 acres. Serene country setting, close to the lake and very lightly restricted to preserve the integrity of the subdivision. Double-wide homes allowed, 3 years or newer! All utilities available at the road, and each lot perks for a 3 BR home! Taxes to be reassessed with new deeds. Lot has been subdivided off of a larger parcel.