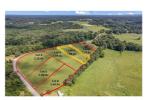

## Overview

Six prime building lots available in newly surveyed and developed Indian Mound Subdivision. Flat to rolling acreage with no lot smaller than 1.4 acres. Serene country setting, close to the lake and very lightly restricted to preserve the integrity of the subdivision. Double-wide homes allowed, 3 years or newer! All utilities available at the road, and each lot perks for a 3 BR home! Taxes to be reassessed with new deeds. Lot has been subdivided off of a larger parcel.