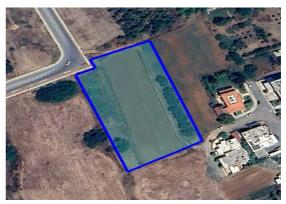

## Overview

Reference ID: #SA34663Price details: €3,500,000Price is just indicative. NOT FOR SALEResidential land offered only for partial exchange (antiparohi) in the most prominent area of Zakaki. Size: 6100m2Building Density: 100%Coverage Ratio: 50%

Reference number: SA34663

Density: 100%
Coverage: 50%
Land type: Field
Plot area: 6100 m2
Plot Type: Residential

Square meter price: €574 /m2:

Contact

Email

**Phone** 

lewis.marketing@gmail.com