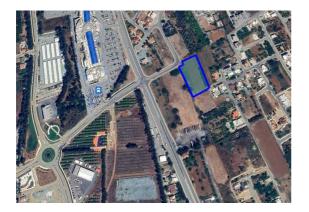

## Overview

Reference ID: #SA34663Price details: €3,500,000Price is just indicative. NOT FOR SALEResidential land offered only for partial exchange (antiparohi) in the most prominent area of Zakaki. Size: 6100m2Building Density: 100%Coverage Ratio: 50%

Reference number: SA34663

Density: 100%
Coverage: 50%
Land type: Field
Plot area: 6100 m2
Plot Type: Residential

Square meter price: €574 /m2:

Contact

Email

**Phone** 

lewis.marketing@gmail.com